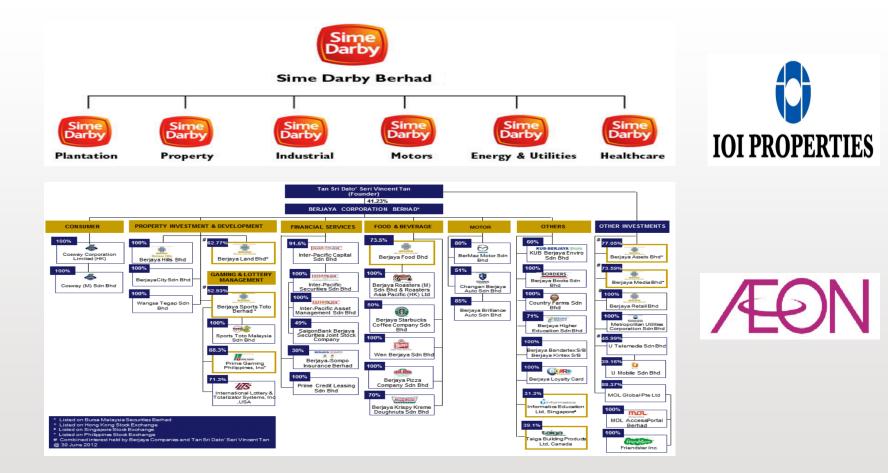

# EMPLOYMENT OPPORTUNITIES SGHH 1023

#### Dr Nurul Hana Adi Maimun | Sr Dr Noorsidi Aizuddin Mat Noor

Faculty of Geoinformation and Real Estate

• Scope/Focus

• Sector

**OUTM** 

Organisation/agencies



Valuation Firm/

Agencies

Financial

Institutions

(Bank)

Property

Management

Firm

Corporate Real Estate

Management

REITS Management

> Property Developer (Project)

Estate Agency Firm

Property

Developer

(Sales and

Marketing)





# Valuation and Property Services Department



Source: https://www.jpph.gov.my/v2/pdf/CartaOrganisasiJPPH\_16082017\_P1.pdf

UNIVERSITI TEKNOLOGI MALAYSIA



### Local authority- Majlis Bandaraya Iskandar Puteri



Source: http://www.mbip.gov.my/ms/mpjbt/pengurusan/carta-organisasi



**OUTM** 









**OUTM** 



## **Private companies**







# Conclusion

- Opportunities of employment can be found based on sectors and core business of organisations.
- Positions may vary across work scope and organisations/agencies.